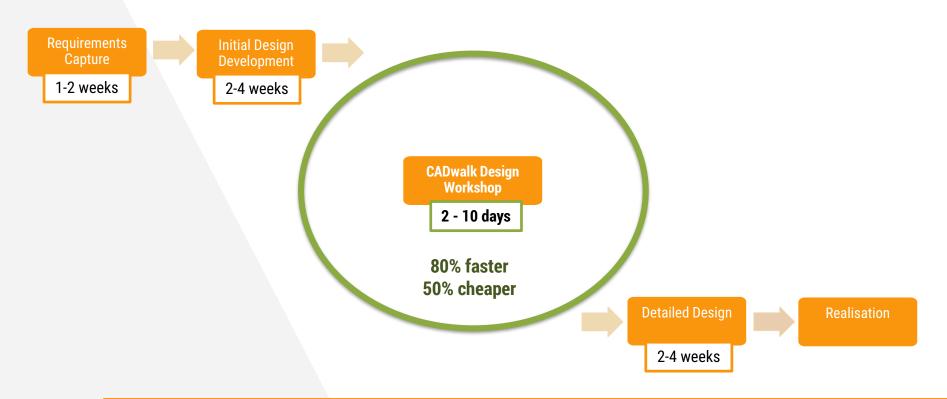

The feeling of a user is that they are in the real world.

CADwalk is a patented, life-size augmented reality process used for the design of high-value spaces, proven to achieve a perfect final design 80% faster and at 50% of the cost compared with traditional design methods.

#### Analysis of Time Saving – Traditional Approach

#### Analysis of Time Saving – CADwalk Approach