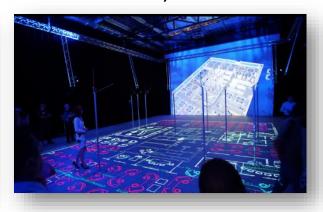

# Life-size Augmented Reality (AR)

Unlike virtual reality, which creates a totally artificial environment, augmented reality uses the existing natural environment and overlays new digital information on top of it in real time.

The feeling of a user is that they are in the real world.

CADwalk is a patented, life-size augmented reality process used for the design of high-value spaces, proven to achieve a perfect final design 80% faster and at 50% of the cost compared with traditional design methods.