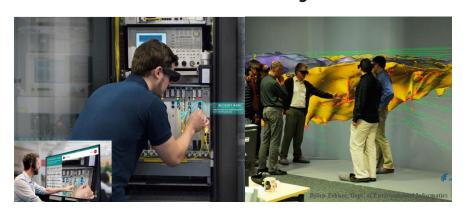

# Life-size Augmented Reality (AR)

Unlike virtual reality, which creates a totally artificial environment, augmented reality uses the existing natural environment and overlays new digital information on top of it in real time.

The feeling of a user is that they are in the real world.

CADwalk is a patented, life-size augmented reality process used for the design of high-value spaces, proven to achieve a perfect final design 80% faster and at 50% of the cost compared with traditional design methods.

#### Workshop Video

https://www.dropbox.com/s/vjmrjma19mt287p/CADwalk%20Workshop%20Video.mp4?dl=0