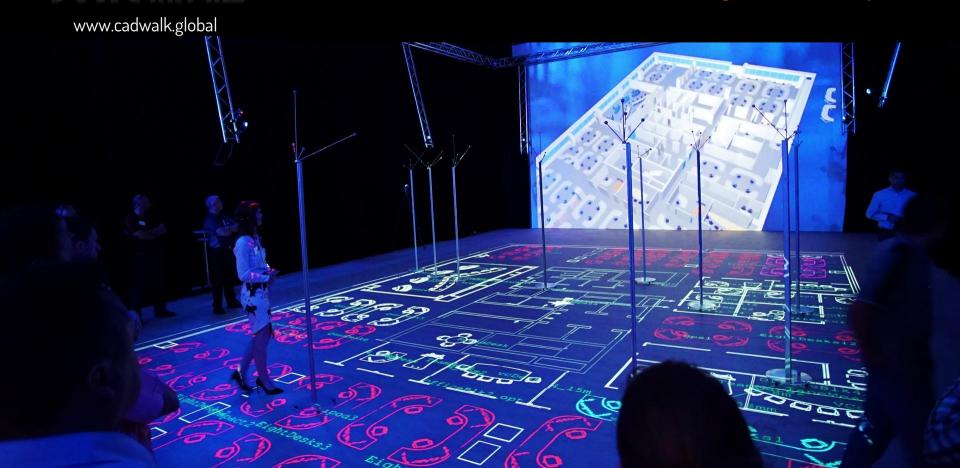

# Life-size Augmented Reality (AR)

Unlike virtual reality, which creates a totally artificial environment, augmented reality uses the existing natural environment and overlays new digital information on top of it in real time.

The feeling of a user is that they are in the real world.

CADwalk is a patented, life-size augmented reality process used for the design of high-value spaces, proven to achieve a perfect final design 80% faster and at 50% of the cost compared with traditional design methods.