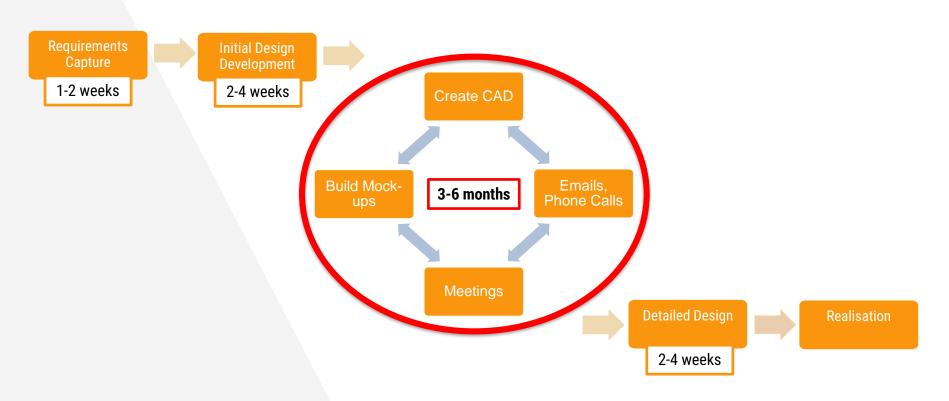

#### Digital Transformation

"ROI estimated at \$100,000. Plus probable impact on operational safety so the ROI is not only monetary, but avoidance of risk"

"We saved between three and six months on the project by having the concentrated design session using CADwalk"

#### Analysis of Time Saving – Traditional Approach

#### Analysis of Time Saving – CADwalk Approach