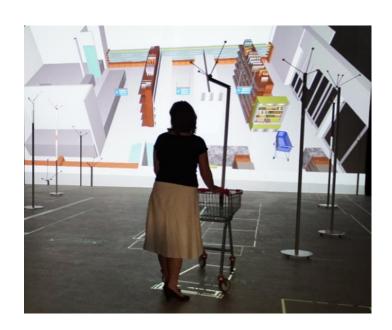

# Life-size Augmented Reality (AR)

Unlike virtual reality, which creates a totally artificial environment, augmented reality uses the existing natural environment and overlays new digital information on top of it in real time.

The feeling of a user is that they are in the real world.

CADwalk is a patented, life-size augmented reality process used for the design of high-value spaces, proven to achieve a perfect final design 80% faster and at 50% of the cost compared with traditional design methods.