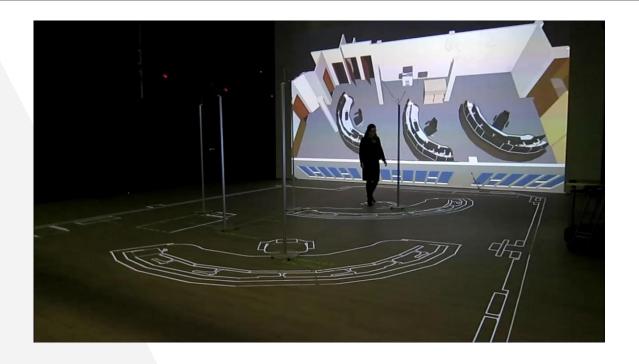

# Life-size Augmented Reality (AR)

Unlike virtual reality, which creates a totally artificial environment, augmented reality uses the existing natural environment and overlays new digital information on top of it in real time.

The feeling of a user is that they are in the real world.

CADwalk is a patented, life-size augmented reality process used for the design of high-value spaces, proven to achieve a perfect final design 80% faster and at 50% of the cost compared with traditional design methods.