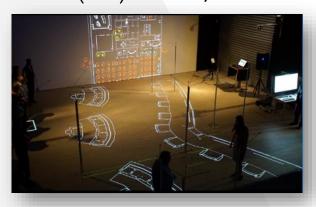

# Life-size Augmented Reality (AR)

Unlike virtual reality, which creates a totally artificial environment, augmented reality uses the existing natural environment and overlays new digital information on top of it in real time.

The feeling of a user is that they are in the real world.

CADwalk is a patented, life-size augmented reality process used for the design of high-value spaces, proven to achieve a perfect final design 80% faster and at 50% of the cost compared with traditional design methods.