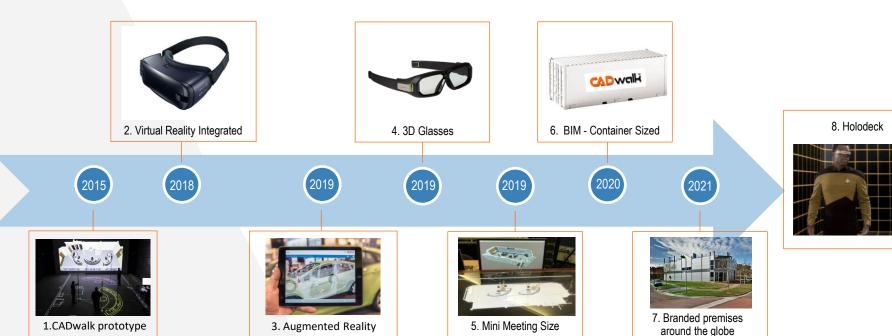

#### CADwalk XR R&D / Roadmap

IMCRC Project funding for the next three years. Huge potential for product evolution with industry needs.

Currently CADwalk is working on commoditising CW Technology